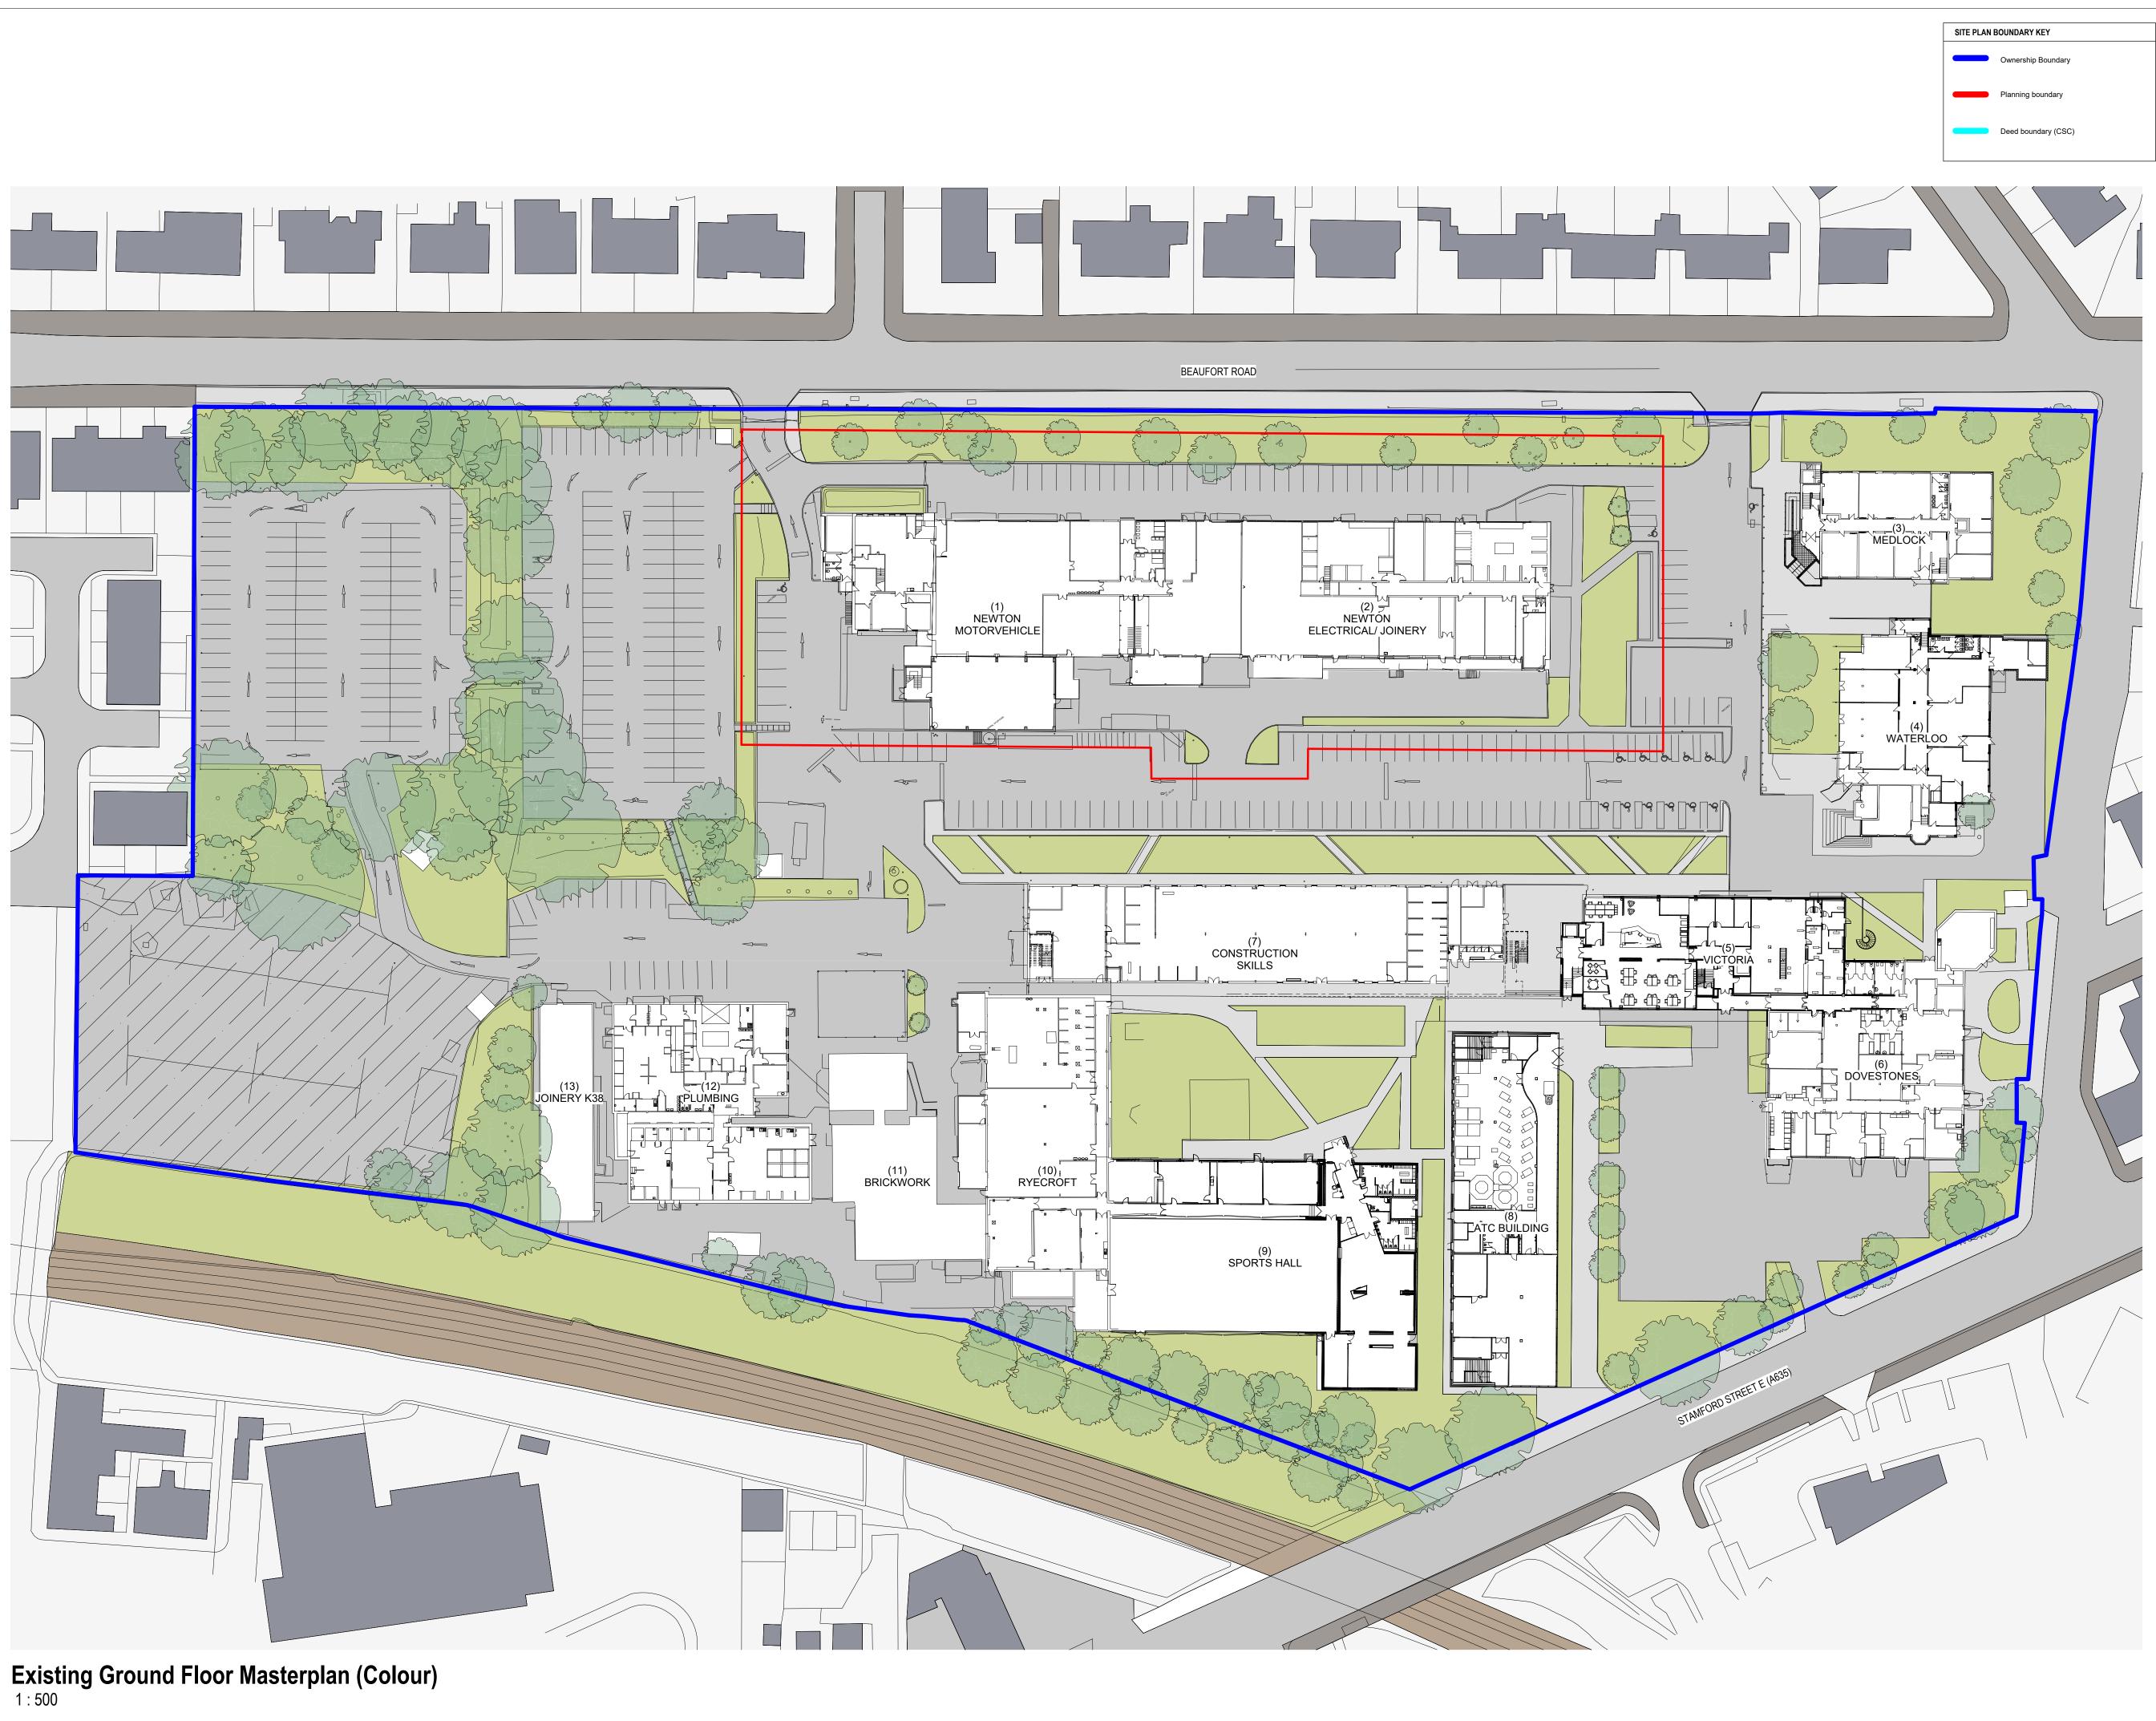

| DRAWING                                                        |                           | 0                                           | 10m                                              |                |                 | 25m          |  |  |
|----------------------------------------------------------------|---------------------------|---------------------------------------------|--------------------------------------------------|----------------|-----------------|--------------|--|--|
| 1:500                                                          | @ A1                      | 1:500                                       |                                                  |                |                 |              |  |  |
| KEY PLAN                                                       | (NTS):                    |                                             |                                                  |                |                 |              |  |  |
| <br>                                                           | PROJE                     |                                             | <br>Z3                                           |                |                 |              |  |  |
| <u>PROJE</u> C                                                 | <br>A_T                   |                                             |                                                  |                |                 |              |  |  |
| * <b>Z</b>                                                     |                           | Z2                                          |                                                  |                |                 |              |  |  |
|                                                                |                           | /                                           |                                                  |                |                 |              |  |  |
| CLIENT:<br>Tameside College                                    |                           |                                             |                                                  |                |                 |              |  |  |
|                                                                |                           |                                             |                                                  |                |                 |              |  |  |
| PROJECT                                                        | TITLE:                    |                                             |                                                  |                | PROJEC          | Γ ΝΟ:        |  |  |
| Tamesi                                                         | de FE0                    | CTF                                         |                                                  |                | 20710           |              |  |  |
| DRAWING TITLE:<br>Existing Ground Floor Masterplan<br>(Colour) |                           |                                             |                                                  |                |                 |              |  |  |
| DRAWING                                                        | NO:                       |                                             |                                                  |                |                 |              |  |  |
| PROJECT                                                        |                           | ZONE LEVEL<br>ZZ 00                         | TYPE<br>DR                                       | ROLE           | <sup>NO.#</sup> | REVISION P01 |  |  |
| SUITABILITY<br>DESCRIPTION                                     | (S2) Suit                 | table For                                   | Inform                                           | nation         |                 |              |  |  |
| REVISION<br>DESCRIPTION                                        | PLANNI                    | NG                                          |                                                  |                |                 |              |  |  |
| SEVENARCHITECTURE.CO.UK Studios at :                           |                           |                                             |                                                  |                |                 |              |  |  |
| Unit 1.3 Waul<br>51 Bengal St<br><b>MANCHESTE</b><br>M4 6LN    | k Mill Claren<br>Victoria | don House<br>a Avenue<br><b>OGATE</b><br>JD | Y Neuado<br>Dolwydde<br><b>CONWY</b><br>LL25 0SJ | d Lwyd<br>elan |                 |              |  |  |